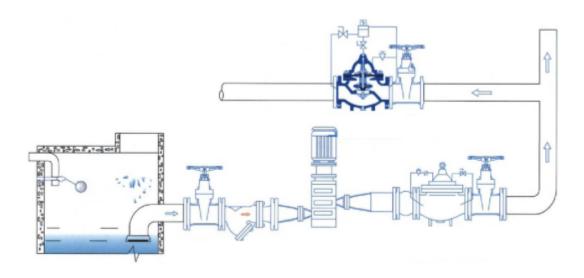

## Pressure discharge/sustain valve

Flanges drilling: UNI EN 1092-1 PN 10, PN 16, PN 25 Installation: horizontal FIELDS OF APPLICATION: tanks ° towers ° pumping stations Art. CV500X

The pressure discharge/sustain valve is a pilotoperated control valve, suitable for different actions in the pipeline. It can work as a sustain valve to prevent any increase from the pressure previously set upstream, but it can also work as a pressure discharge valve to prevent any water hammer effect caused by the pump. The pressure discharge/sustain valve can also be applied for unloading functions in a large water supply system, in order to preserve the pipeline. At the inlet of the pilot valve a self-cleaning screen stops any grain in suspension that may reach the body of the main valve. This valve features sensitive openclose, reliability, stable motion and long lifecycle.