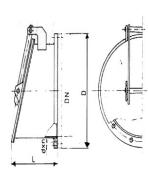

## Dimensions

| DN   | L mm. | D mm. | Weight kg. |
|------|-------|-------|------------|
| 80   | 180   | 200   | 12         |
| 100  | 185   | 220   | 15         |
| 150  | 210   | 285   | 17         |
| 200  | 220   | 340   | 25         |
| 250  | 245   | 395   | 42         |
| 300  | 255   | 445   | 54         |
| 400  | 340   | 565   | 98         |
| 500  | 380   | 670   | 140        |
| 600  | 430   | 780   | 235        |
| 700  | 470   | 895   | 260        |
| 800  | 590   | 1015  | 472        |
| 900  | 550   | 1115  | 520        |
| 1000 | 600   | 1230  | 699        |