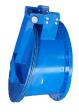

## Welded steel flap valves, flanged PN 10

Flanges: UNI EN 1092-2 PN 10 Installation: at the end of a pipeline APPLICATIONS: • Water supply • Pumping stations • Wastewater treatment plants •Sewage Epoxy paiting suitable for drinking water applications.

- Fig. 5111 in cast iron GG25

Art. 5111A

Flap valves in welded steel are manufactured according to a simple as well as very reliable construction to grant a one-way direction of flow. The main purpose of flap valves at the end of a pipeline is to discharge water while preventing back up of water in the pipe. Flap valves have many advantages: good resistance to corrosion, weather conditions, thermal shock and mechanical stress. They are easy to be installed and don't need any maintenance.